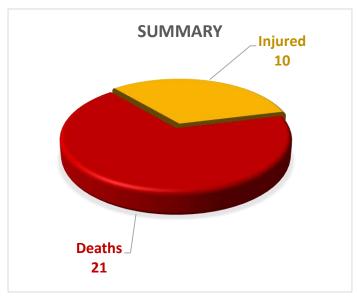

# PROVINCIAL DISASTER MANAGEMENT AUTHORITY REHABILITATION DEPARTMENT GOVERNMENT OF SINDH

**Total Livestock Perished: 213** 

 ${\it Live stock~Data~Source:}~{\it Concerned~Deputy~Commissioners.}$ 