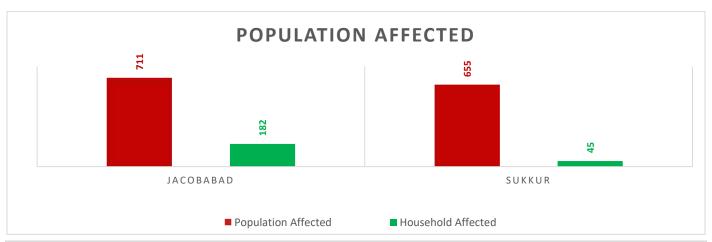

Source: Concerned Deputy Commissioners.

Total Population Affected: 1366 Total Households Affected: 227

Source: Concerned Deputy Commissioners.

Sd/INCHARGE PEOC
PDMA SINDH