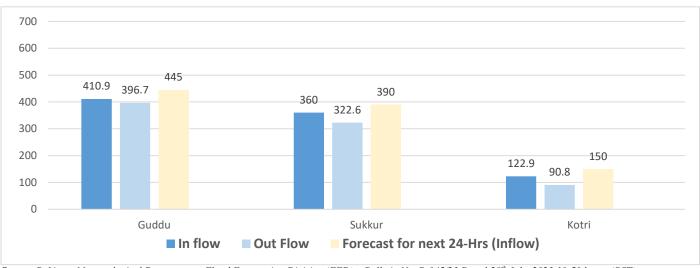

Source: Concerned Deputy Commissioners.

Total Population Affected: 1366 Total Households Affected: 227

Source: Concerned Deputy Commissioners.

Sd/INCHARGE PEOC
PDMA SINDH