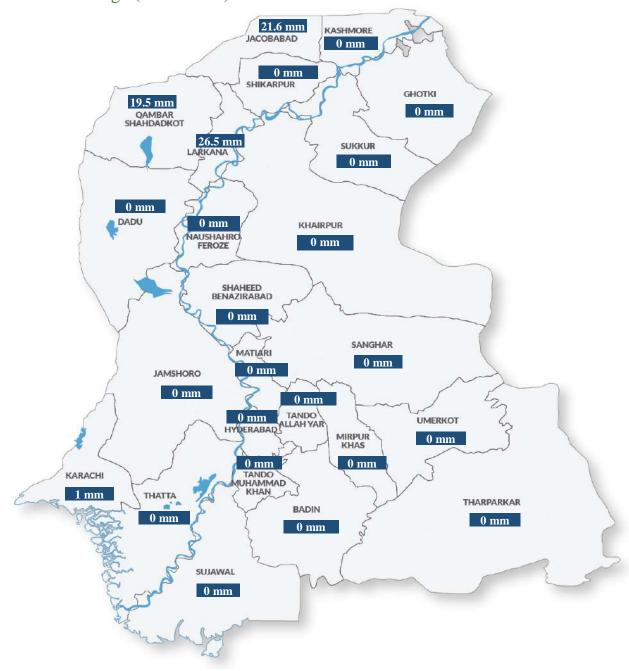

### Weather Situation Overview

Rainfall in Average (last 24 hrs.)

Source: CM Portal

1736

Weather Forecast NTR.