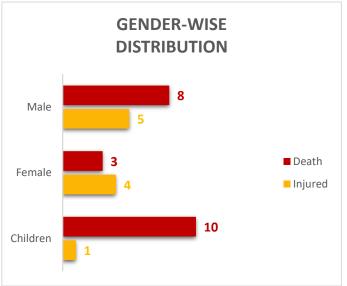

# PROVINCIAL DISASTER MANAGEMENT AUTHORITY REHABILITATION DEPARTMENT GOVERNMENT OF SINDH

**Total Livestock Perished: 213** 

 ${\it Live stock~Data~Source:}~{\it Concerned~Deputy~Commissioners.}$ 